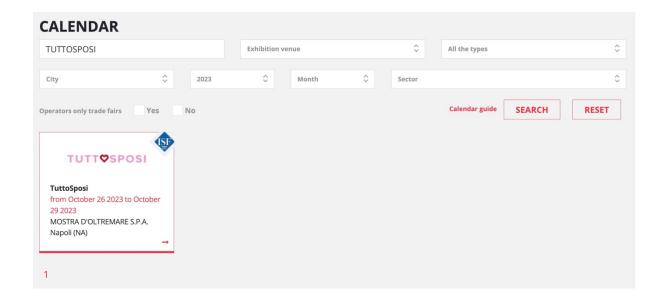

• **Name**: The more accurate the name you type, the more accurate the results you will find (e.g.: if you search for "Weddings", you will get "n" different results, not all of which may be pertinent to your search; if you search for "Tuttosposi" you will get one hit).