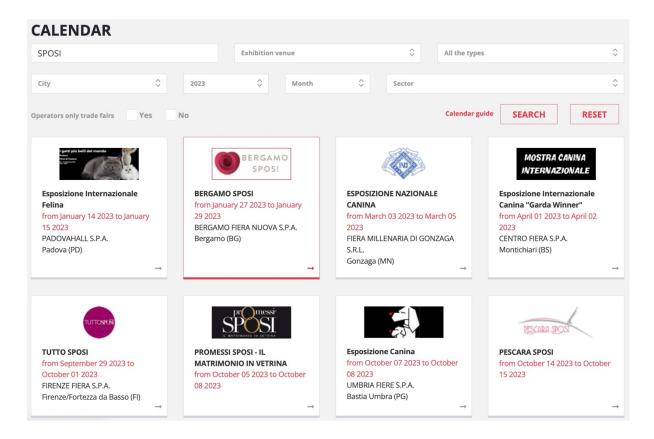

• **Name**: The more accurate the name you type, the more accurate the results you will find (e.g.: if you search for "Weddings", you will get "n" different results, not all of which may be pertinent to your search; if you search for "Tuttosposi" you will get one hit).