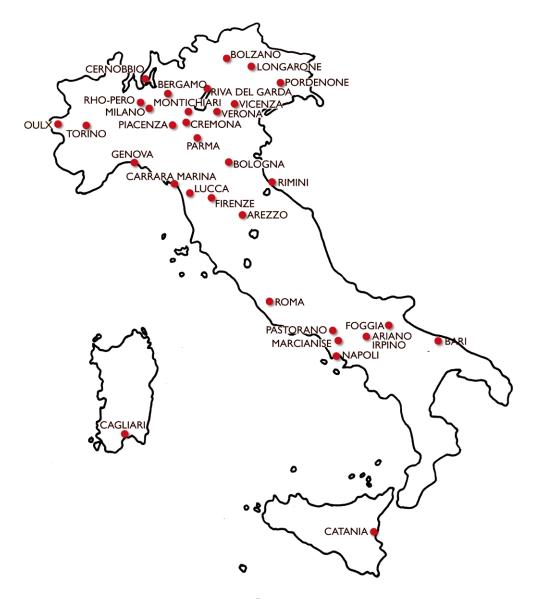

# Italian venues hosting the 189 International trade fairs and exhibitions in 2016